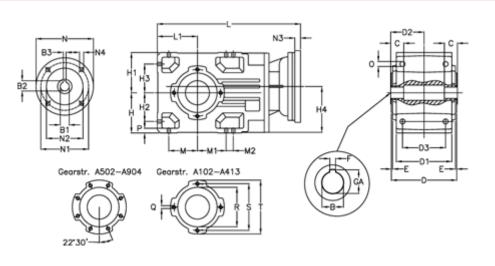

## **Measures**

| B = 25                                 | D3                 | = 75                          | H3 = 50.0                                  | N1 = 130                                    | S = 100 |
|----------------------------------------|--------------------|-------------------------------|--------------------------------------------|---------------------------------------------|---------|
| B1 = 14                                | Descriptio         | n = A102UH25-xx-P71 B5        | H4 = 83.0                                  | N2 = 110                                    | T = 120 |
| B2 = 16.3                              | Е                  | = 3.0                         | L = 282.5                                  | N3 = 0                                      |         |
| B3 = 5                                 | F                  | = 8                           | L1 = 70                                    | N4 = M8x16                                  |         |
| C = 18                                 | GA                 | = 28.3                        | M = 50.0                                   | O = 9.5                                     |         |
| D = 117                                | Н                  | = 70                          | M1 = 50.0                                  | P = 9                                       |         |
| D1 = 95                                | H1                 | = 70                          | M2 = 0                                     | Q = M8x12                                   |         |
| D2 = 60.0                              | H2                 | = 50.0                        | N = 160                                    | R = 80                                      |         |
| B3 = 5<br>C = 18<br>D = 117<br>D1 = 95 | F<br>GA<br>H<br>H1 | = 8<br>= 28.3<br>= 70<br>= 70 | L1 = 70<br>M = 50.0<br>M1 = 50.0<br>M2 = 0 | N4 = M8x16<br>O = 9.5<br>P = 9<br>Q = M8x12 |         |